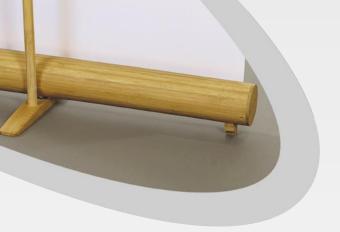

- A uniquely rounded bamboo design
- Stylish matte finish
- Swivel out support foot
- Eco cotton bag

Item No. 10300

Width: 850 mm / 33.45" Total height: 2100 mm / 82.7" Visible printing height: 2020 mm / 79.5"

Weight: 3,5 kg / 7.7 lbs