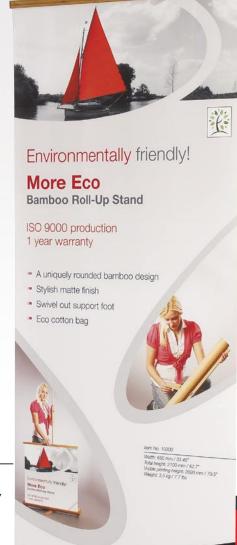

## **More Eco**

## **Bamboo Roll-Up Stand**

## ISO 9000 production 1 year warranty

Bamboo is the fastest growing plant on earth and one of our most renewable and sustainable natural resources. It is actually a grass, not a tree – no forests are destroyed to produce bamboo products. The environmental impact is kept at a minimum. The material gives a very elegant impression and is extremely durable – comparable to hardwood. Choose bamboo at your next presentation and signal your commitment to sustainability!

- A uniquely rounded bamboo design
- Stylish matte finish
- Swivel out support foot
- Eco cotton bag

Item No. 10300

Width: 850 mm / 33.45" Total height: 2100 mm / 82.7" Visible printing height: 2020 mm / 79.5"