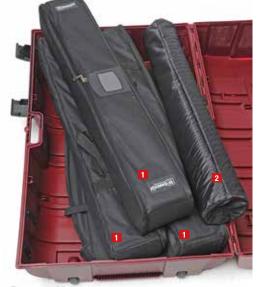

### Expo case contains:

- 1 Hard Case/Counter
- 1 Counter Top in a soft case
- 4 Inner Shelves in a soft case
- 4 Velcro Strip Fasteners
- 1 Kick Plate
- 1 Soft cases for top & shelves
- 1 Graphic tube for case wrap

# Packing (start)

Expo CaseBag for counter top (incl. with case)Bag for inner shelves (incl. with case)

ISOframe Wave (5 Wave Flex-Link modules)
1 Small graphic tube, item IS-0800-RTS-S-MB
2 Post bags, item IS-5056
1 Foot bag, item IS-5055
1 Flexi-Link bag, item IS-5054