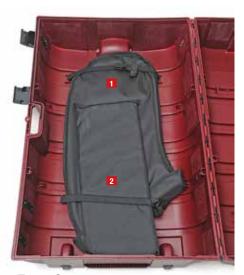

### Expo case contains:

- 1 Hard Case/Counter
- 1 Counter Top in a soft case
- 4 Inner Shelves in a soft case
- 4 Velcro Strip Fasteners
- 1 Kick Plate
- 1 Soft cases for top & shelves
- 1 Graphic tube for case wrap

# Packing (start)

Expo CaseBag for counter top (incl. with case)Bag for inner shelves (incl. with case)

ISOframe Wave (5 Wave Flex-Link modules)
1 Small graphic tube, item IS-0800-RTS-S-MB
2 Post bags, item IS-5056
1 Foot bag, item IS-5055
1 Flexi-Link bag, item IS-5054