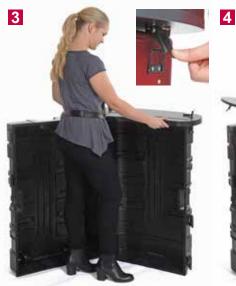

# **Expo Case**

Expo Case has 2 wheels for easy transport.

Release the latches to open the case – press in the gray inner portion and swing out the black clasp.

Mount the counter top on the right hand side of the case. Align the slot on the underside of the shelf and press/lock the two latches.

Unfold the counter top to the left side. Align and lock in place with the two latches, as in the previous step.

5

Attach the 4 inner shelves by inserting into the slots in the case.

Attach the black kick-plate at the bottom of the desk.