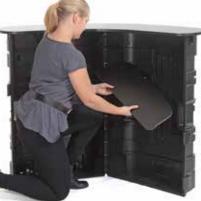

Unfold the counter top to the left side. Align and lock in place with the two latches, as in the previous step.

5

Attach the 4 inner shelves by inserting into the slots in the case.

Attach the black kick-plate at the bottom of the desk.