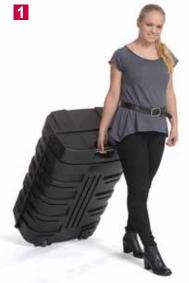

# **Expo Case**

Expo Case has 2 wheels for easy transport.

Release the latches to open the case – press in the gray inner portion and swing out the black clasp.

Mount the counter top on the right hand side of the case. Align the slot on the underside of the shelf and press/lock the two latches.