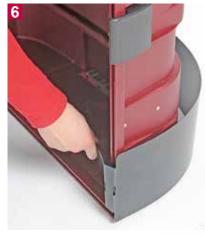

Unfold the counter top to the left side. Align and lock in place with the two latches, as in the previous step.

5

Attach the 4 inner shelves by inserting into the slots in the case.

Attach the black kick-plate at the bottom of the desk.

Wrap the graphic panel around the front side of the counter and connect it with the 4 velcro strips.

Expo Case