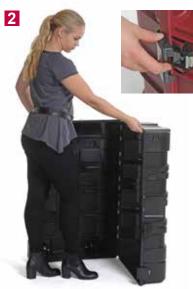

# **Expo Case**

Expo Case has 2 wheels for easy transport.

Release the latches to open the case – press in the gray inner portion and swing out the black clasp.

Mount the counter top on the right hand side of the case. Align the slot on the underside of the shelf and press/lock the two latches.