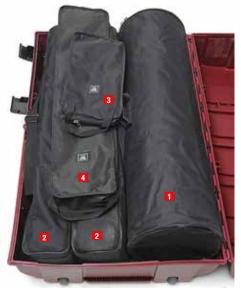

# Packing (start)

Expo CaseBag for counter top (incl. with case)Bag for inner shelves (incl. with case)

ISOframe Wave (5 Wave Flex-Link modules)
1 Small graphic tube, item IS-0800-RTS-S-MB
2 Post bags, item IS-5056
1 Foot bag, item IS-5055
1 Flexi-Link bag, item IS-5054

1 Small graphic tube, item IS-0800-RTS-S-MB

I Bag for mag-bars (incl. with system)

SnapUp (Classic & Elegance)

**2** 1 Bag for system, item 5045

I Spotlight bag, item 80021

Packing (add-on)

BannerUp 88

- **1** 3 BannerUp 88/3 ft. with bags, item 81115
- **2** 1 Graphic tube for case wrap (incl. with case)