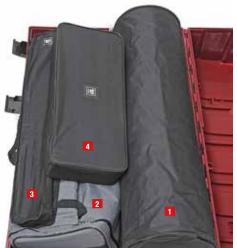

### Expo case contains:

- 1 Hard Case/Counter
- 1 Counter Top in a soft case
- 4 Inner Shelves in a soft case
- 4 Velcro Strip Fasteners
- 1 Kick Plate
- 1 Soft cases for top & shelves
- 1 Graphic tube for case wrap

# Packing (start)

Expo CaseBag for counter top (incl. with case)Bag for inner shelves (incl. with case)

ISOframe Wave (5 Wave Flex-Link modules)
1 Small graphic tube, item IS-0800-RTS-S-MB
2 Post bags, item IS-5056
1 Foot bag, item IS-5055
1 Flexi-Link bag, item IS-5054