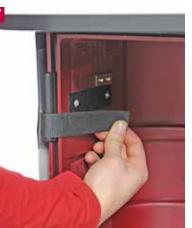

Unfold the counter top to the left side. Align and lock in place with the two latches, as in the previous step.

5

Attach the 4 inner shelves by inserting into the slots in the case.

Attach the black kick-plate at the bottom of the desk.