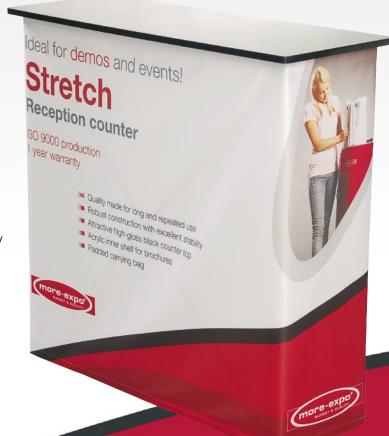

## Stretch Reception counter

ISO 9000 production 1 year warranty

The Stretch counter offers the quickest and easiest way to arrange a reception area. The graphic image is printed on a stretch fabric material and attached to the counter with velcro tape. The image is perfectly stretched out when the counter is erected and stays with the unit during take down and transport. No worries!!

- Quality made for long and repeated use
- Robust construction with excellent stability
- Attractive high-gloss black counter top
- Acrylic inner shelf for brochures
- Padded carrying bag

Item No. 10101

Weight: 10,4 kg / 22.9 lbs Total height: 1015 mm / 40" Total width: 1060 mm / 41.7" Totald depth: 400 mm / 15.7"