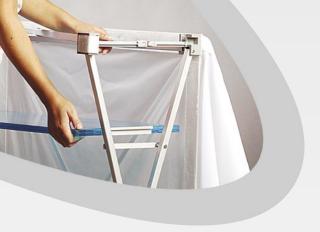

## Stretch Reception counter

ISO 9000 production 1 year warranty

The Stretch counter offers the quickest and easiest way to arrange a reception area. The graphic image is printed on a stretch fabric material and attached to the counter with velcro tape. The image is perfectly stretched out when the counter is erected and stays with the unit during take down and transport. No worries!!